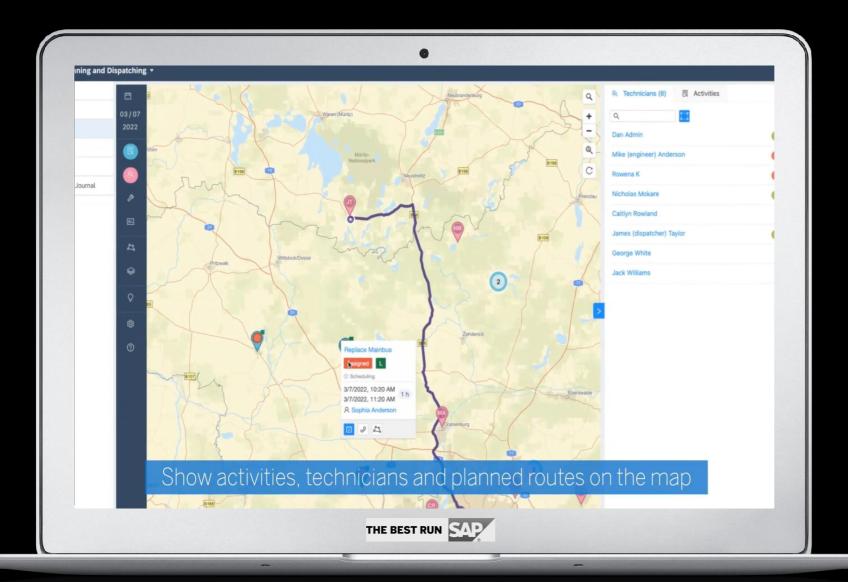

### **Field Service Management**

- ✓ Increase efficiency
- ✓ Reduce costs
- Optimize resource utilization & Improve performance