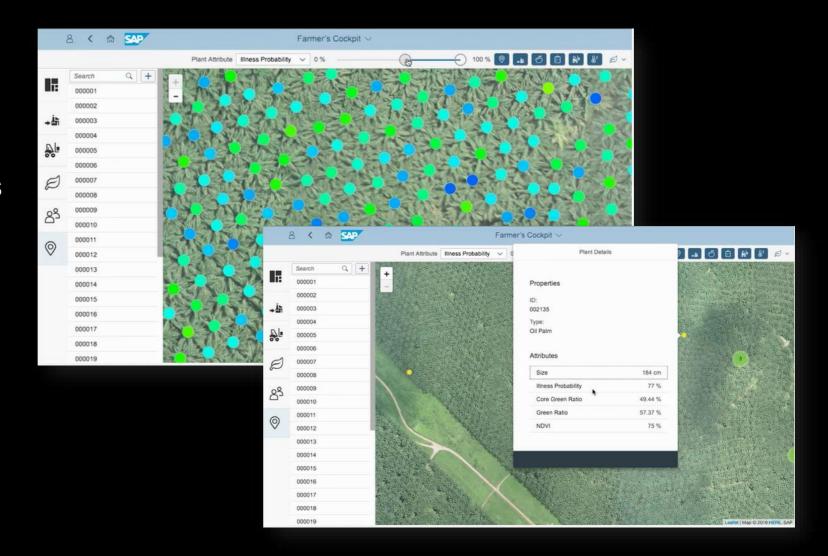

#### **Connected Forestry:**

Each single tree is a data point.

Drone image was mapped to GPS data.

Tree color points to probability of tree sickness. Corrective actions can be triggered accordingly.