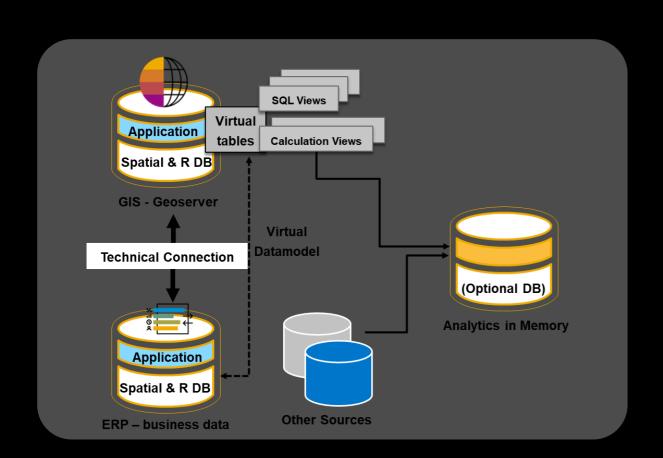

# SAP & GIS solutions are solving cross-industry & industry-specific business challenges across the whole value chain

Example

**Step 1**: Data Provisioning – Data Federations

**Step 2:** Define Virtual Data Model (VDM) on top of Virtual Tables: Model the Data: Business and Geometries

**Step 3:** Create Virtual Data Model by combining Parcel and Geometries

**Step 4:** Consumption