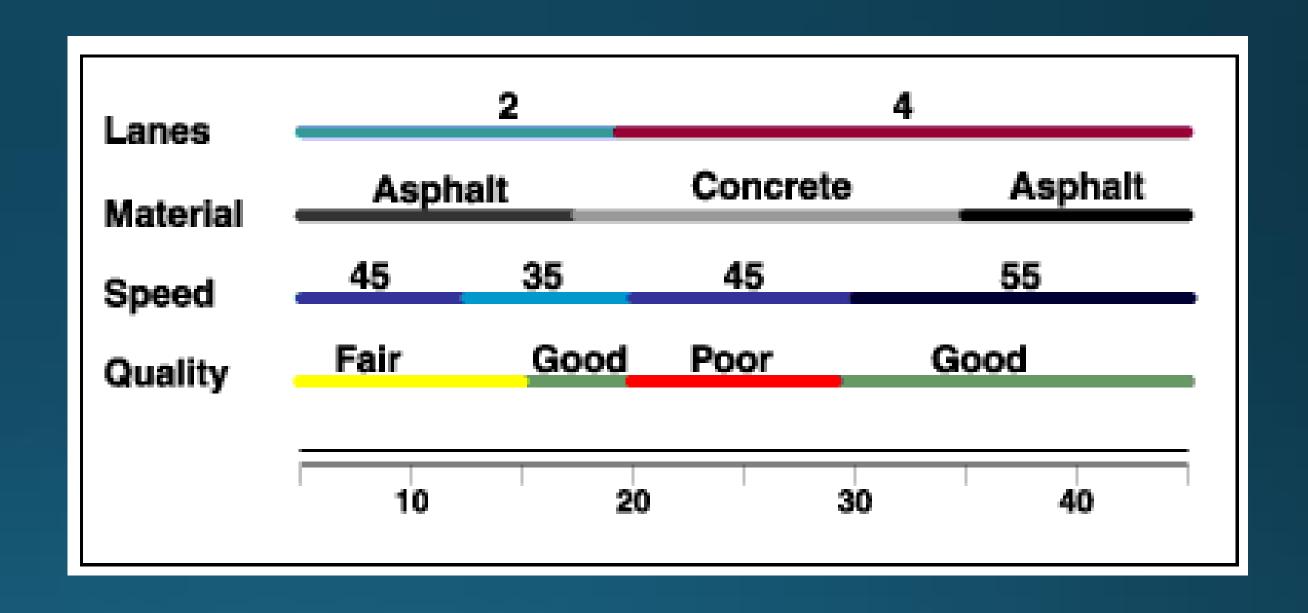

- FOUNDED IN 1964
- TURNOVER: 3,2 MILJ. € (2020)
- 50 EMPLOYEES (2020)
- OWNER: MINISTRY OF ECONOMIC AFFAIRS AND COMMUNICATIONS\*



<sup>\*</sup> Or some other name by now.







#### Customers



















**TRANSPORDIAMET** 











# "Sorry, as an Al language model, I cannot provide you an insightful quote that would make your audience instantly pay attention"

ChatGPT



# Who are the road people?





## Do the road people know GIS?

# PERHAPS



## What do we need to know?

- Who are using the road?
- Who will use the road?
- How many?









Trips per day

#### Cellular data















# Census data and digital footprints







# Counting. It's the only way to be sure







# The magic of presentation







# Back to single dimension







#### From data to decision