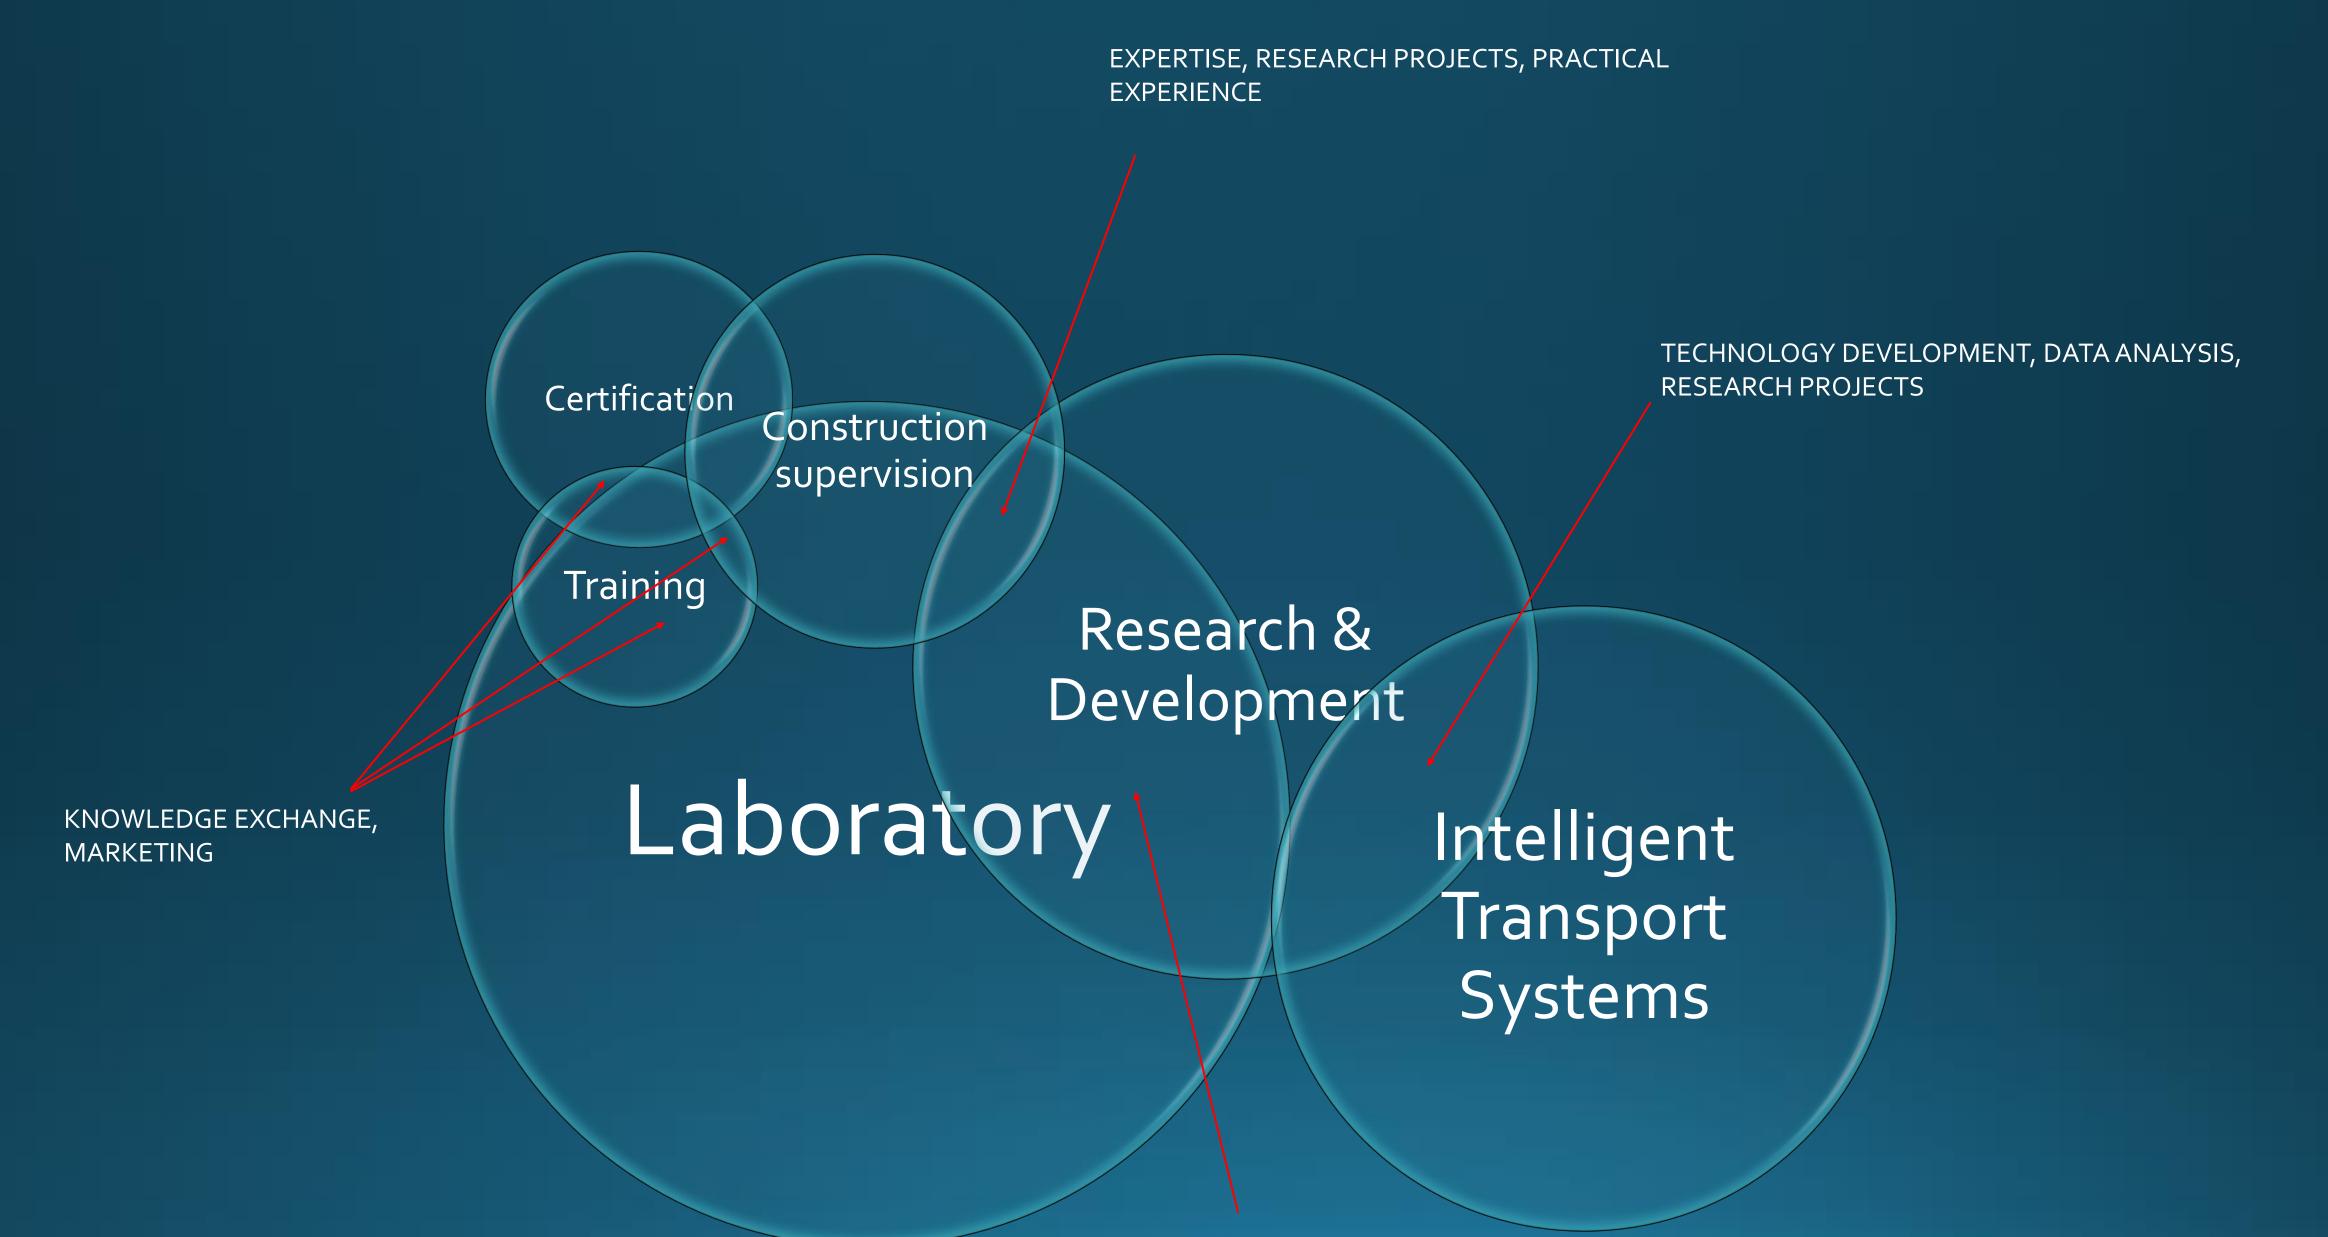

- FOUNDED IN 1964
- TURNOVER: 3,2 MILJ. € (2020)
- 50 EMPLOYEES (2020)
- OWNER: MINISTRY OF ECONOMIC AFFAIRS AND COMMUNICATIONS\*



<sup>\*</sup> Or some other name by now.







#### Customers



















**TRANSPORDIAMET** 











# "Sorry, as an Al language model, I cannot provide you an insightful quote that would make your audience instantly pay attention"

ChatGPT



# Who are the road people?





## Do the road people know GIS?

# PERHAPS



## What do we need to know?

- Who are using the road?
- Who will use the road?
- How many?









Trips per day

#### Cellular data















# Census data and digital footprints







# Counting. It's the only way to be sure







# The magic of presentation







# Back to single dimension







#### From data to decision