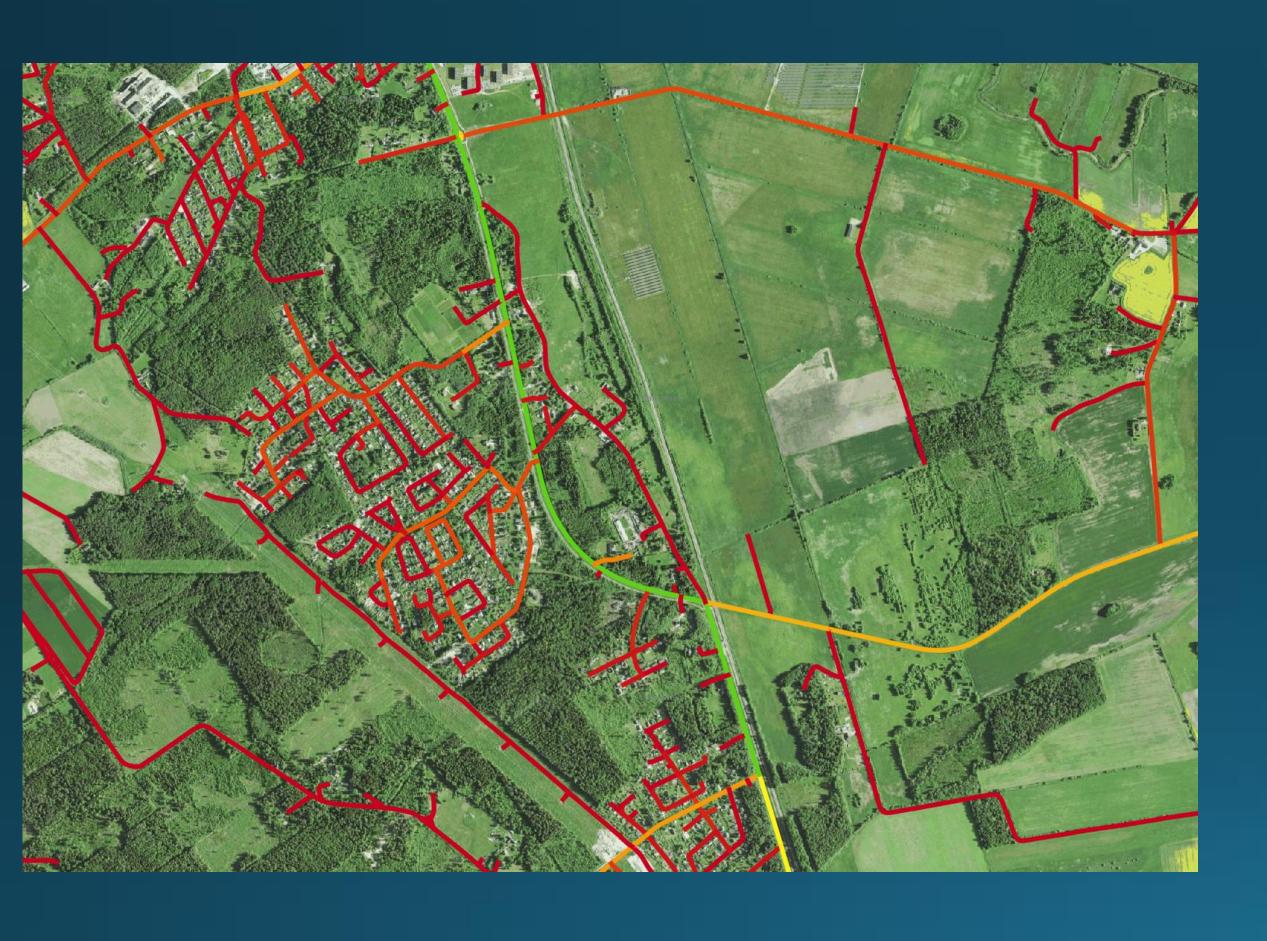

- FOUNDED IN 1964
- TURNOVER: 3,2 MILJ. € (2020)
- 50 EMPLOYEES (2020)
- OWNER: MINISTRY OF ECONOMIC AFFAIRS AND COMMUNICATIONS\*



<sup>\*</sup> Or some other name by now.







#### Customers



















**TRANSPORDIAMET** 











# "Sorry, as an Al language model, I cannot provide you an insightful quote that would make your audience instantly pay attention"

ChatGPT



# Who are the road people?





## Do the road people know GIS?

# PERHAPS



## What do we need to know?

- Who are using the road?
- Who will use the road?
- How many?









Trips per day

#### Cellular data















# Census data and digital footprints







# Counting. It's the only way to be sure







# The magic of presentation







# Back to single dimension







#### From data to decision