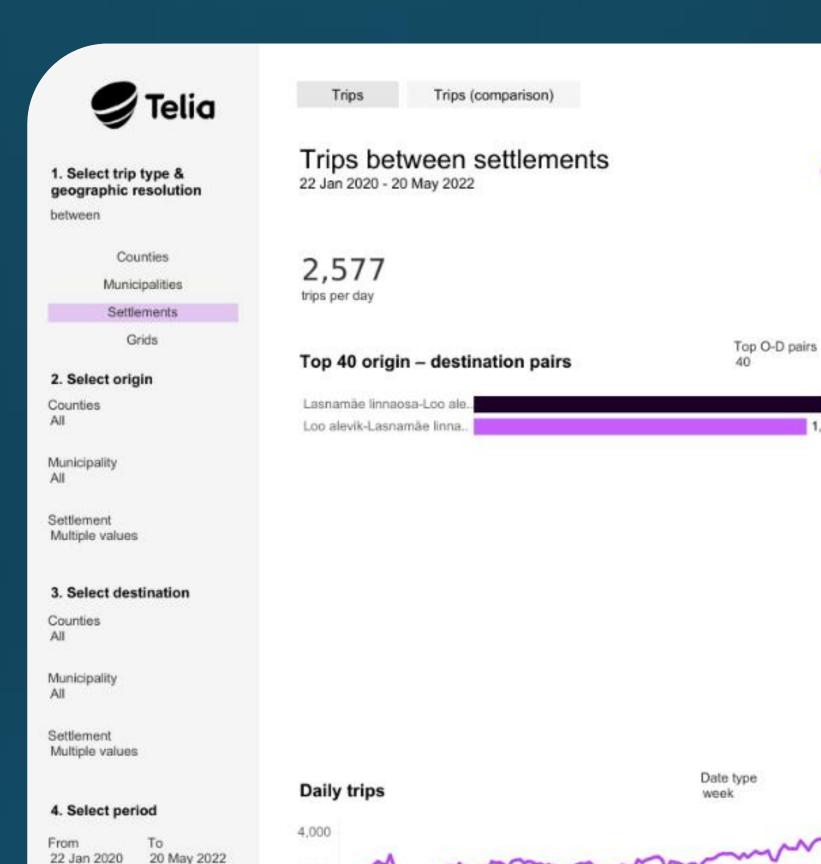

- FOUNDED IN 1964
- TURNOVER: 3,2 MILJ. € (2020)
- 50 EMPLOYEES (2020)
- OWNER: MINISTRY OF ECONOMIC AFFAIRS AND COMMUNICATIONS\*



<sup>\*</sup> Or some other name by now.







#### Customers



















**TRANSPORDIAMET** 











# "Sorry, as an Al language model, I cannot provide you an insightful quote that would make your audience instantly pay attention"

ChatGPT



# Who are the road people?





## Do the road people know GIS?

# PERHAPS



## What do we need to know?

- Who are using the road?
- Who will use the road?
- How many?









Trips per day

#### Cellular data















# Census data and digital footprints







# Counting. It's the only way to be sure







# The magic of presentation







# Back to single dimension







#### From data to decision