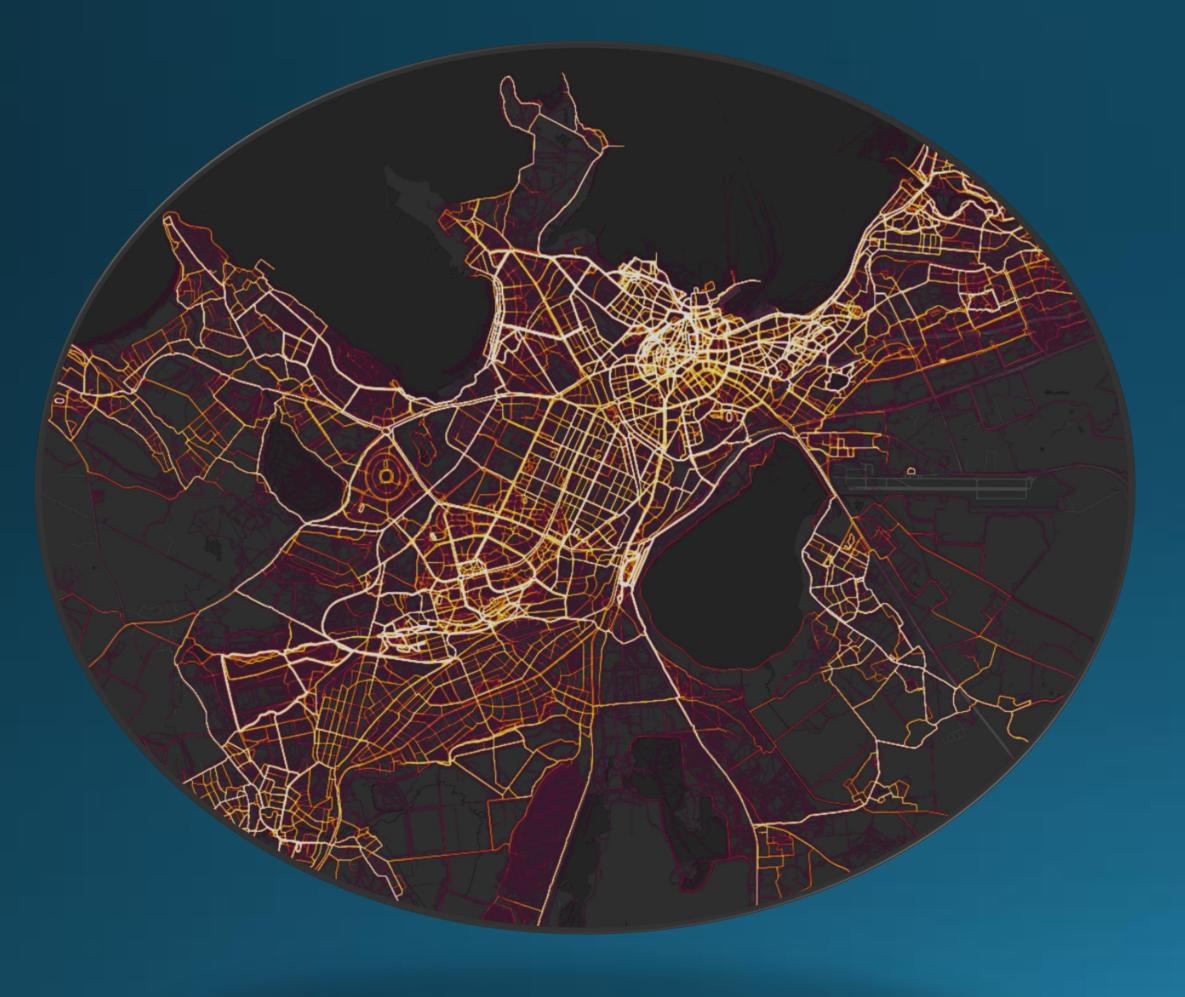

- FOUNDED IN 1964
- TURNOVER: 3,2 MILJ. € (2020)
- 50 EMPLOYEES (2020)
- OWNER: MINISTRY OF ECONOMIC AFFAIRS AND COMMUNICATIONS\*



<sup>\*</sup> Or some other name by now.







#### Customers



















**TRANSPORDIAMET** 











# "Sorry, as an Al language model, I cannot provide you an insightful quote that would make your audience instantly pay attention"

ChatGPT



# Who are the road people?





## Do the road people know GIS?

# PERHAPS



## What do we need to know?

- Who are using the road?
- Who will use the road?
- How many?









Trips per day

#### Cellular data















# Census data and digital footprints







# Counting. It's the only way to be sure







# The magic of presentation







# Back to single dimension







#### From data to decision