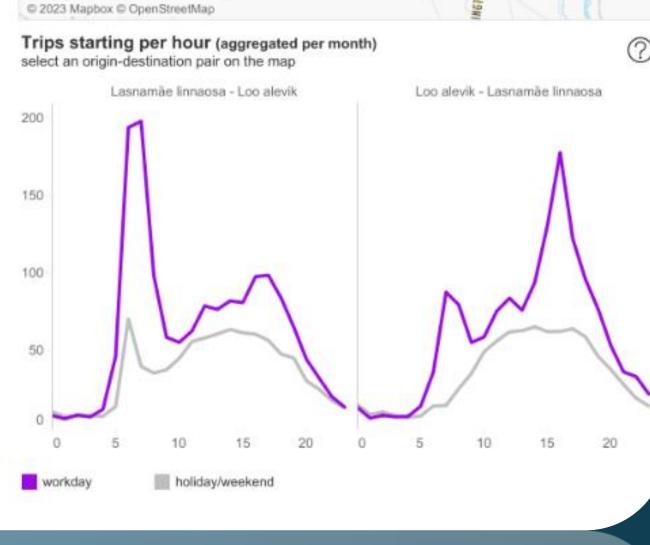

- FOUNDED IN 1964
- TURNOVER: 3,2 MILJ. € (2020)
- 50 EMPLOYEES (2020)
- OWNER: MINISTRY OF ECONOMIC AFFAIRS AND COMMUNICATIONS\*



<sup>\*</sup> Or some other name by now.







#### Customers



















**TRANSPORDIAMET** 











# "Sorry, as an Al language model, I cannot provide you an insightful quote that would make your audience instantly pay attention"

ChatGPT



# Who are the road people?





## Do the road people know GIS?

# PERHAPS



## What do we need to know?

- Who are using the road?
- Who will use the road?
- How many?









Trips per day

#### Cellular data















# Census data and digital footprints







# Counting. It's the only way to be sure







# The magic of presentation







# Back to single dimension







#### From data to decision