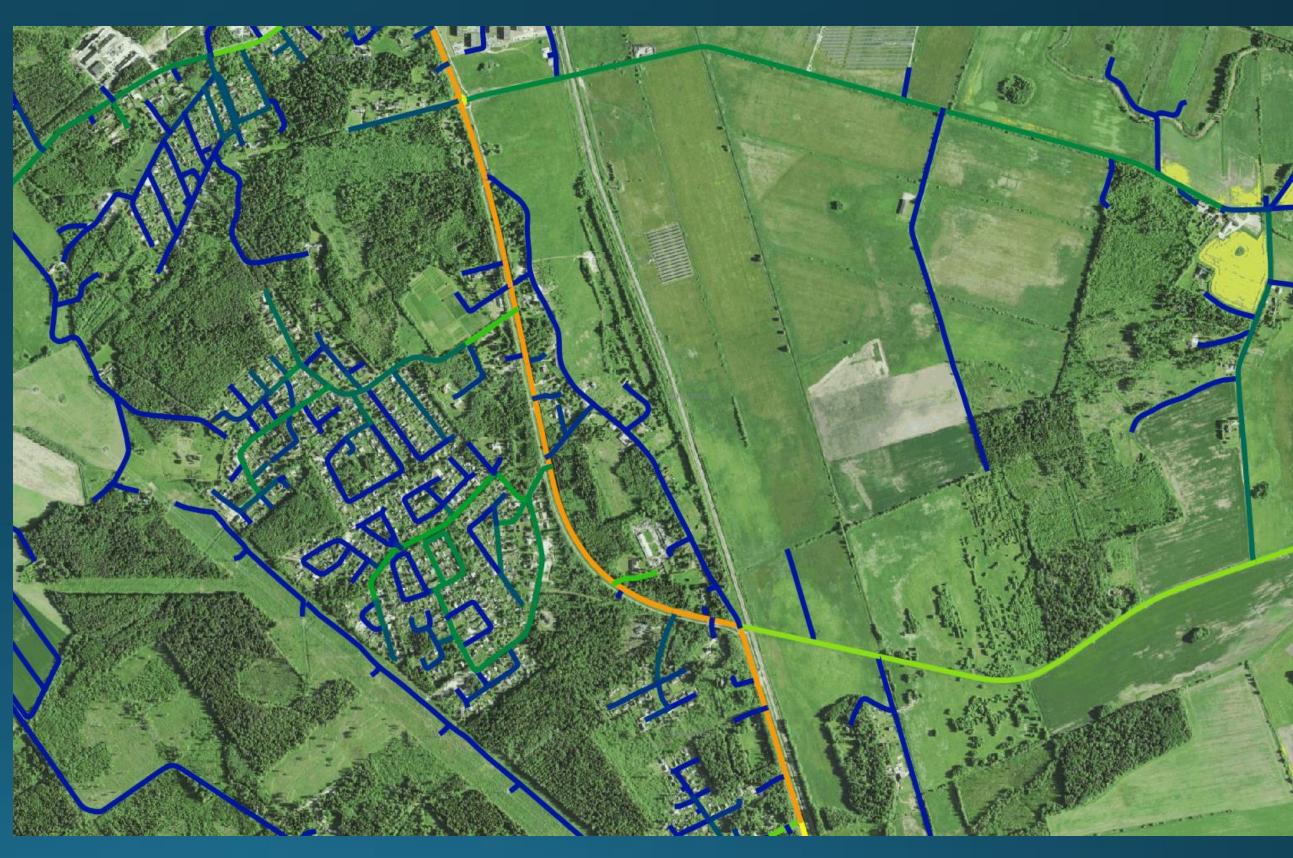

- FOUNDED IN 1964
- TURNOVER: 3,2 MILJ. € (2020)
- 50 EMPLOYEES (2020)
- OWNER: MINISTRY OF ECONOMIC AFFAIRS AND COMMUNICATIONS\*



<sup>\*</sup> Or some other name by now.







#### Customers



















**TRANSPORDIAMET** 











# "Sorry, as an Al language model, I cannot provide you an insightful quote that would make your audience instantly pay attention"

ChatGPT



# Who are the road people?





## Do the road people know GIS?

# PERHAPS



## What do we need to know?

- Who are using the road?
- Who will use the road?
- How many?









Trips per day

#### Cellular data















# Census data and digital footprints







# Counting. It's the only way to be sure







# The magic of presentation







# Back to single dimension







#### From data to decision