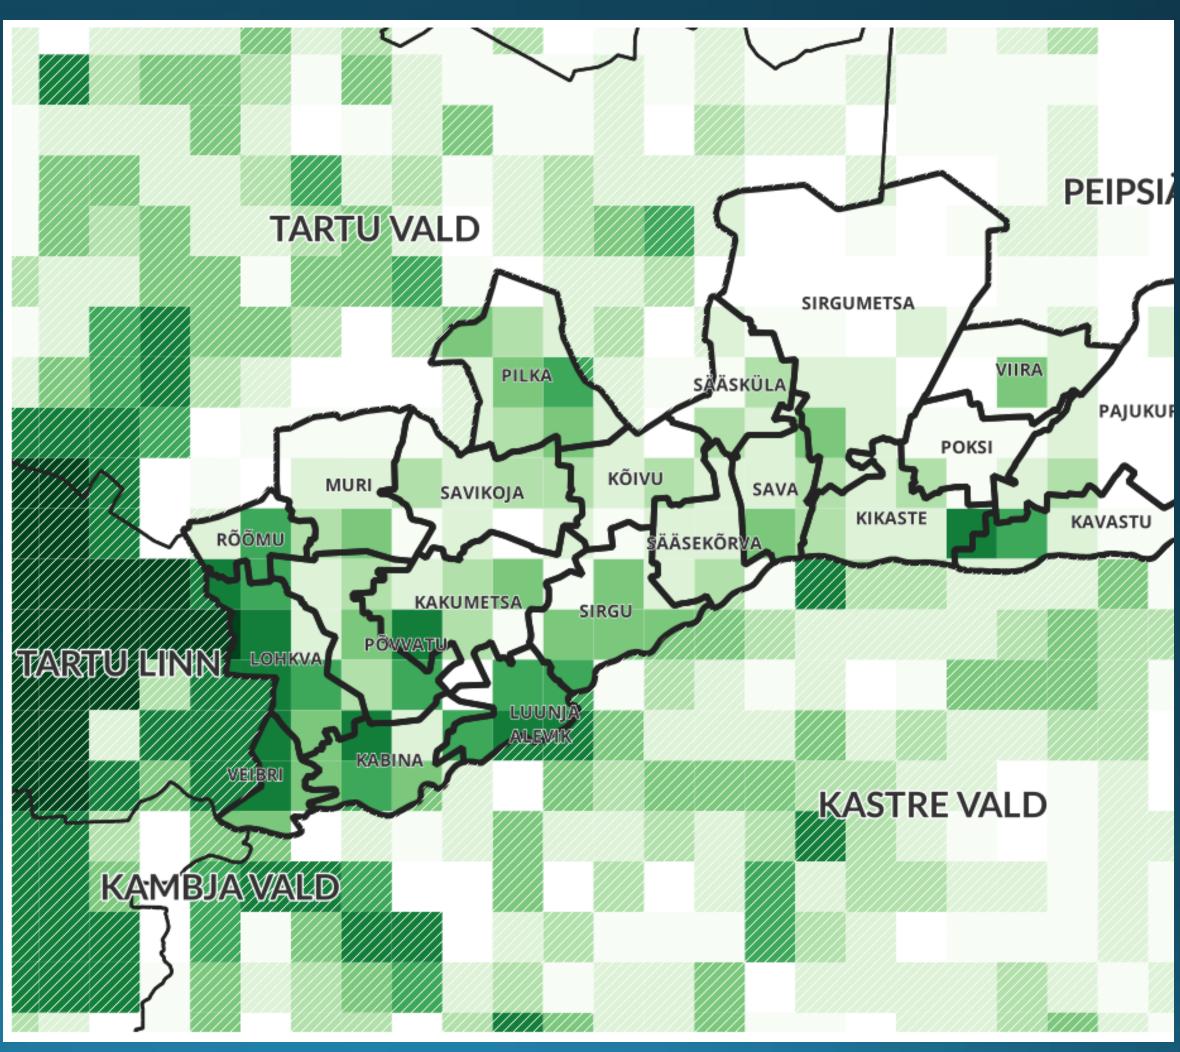

- FOUNDED IN 1964
- TURNOVER: 3,2 MILJ. € (2020)
- 50 EMPLOYEES (2020)
- OWNER: MINISTRY OF ECONOMIC AFFAIRS AND COMMUNICATIONS\*



<sup>\*</sup> Or some other name by now.







#### Customers



















**TRANSPORDIAMET** 











# "Sorry, as an Al language model, I cannot provide you an insightful quote that would make your audience instantly pay attention"

ChatGPT



# Who are the road people?





## Do the road people know GIS?

# PERHAPS



## What do we need to know?

- Who are using the road?
- Who will use the road?
- How many?









Trips per day

#### Cellular data















# Census data and digital footprints







# Counting. It's the only way to be sure







# The magic of presentation







# Back to single dimension







#### From data to decision