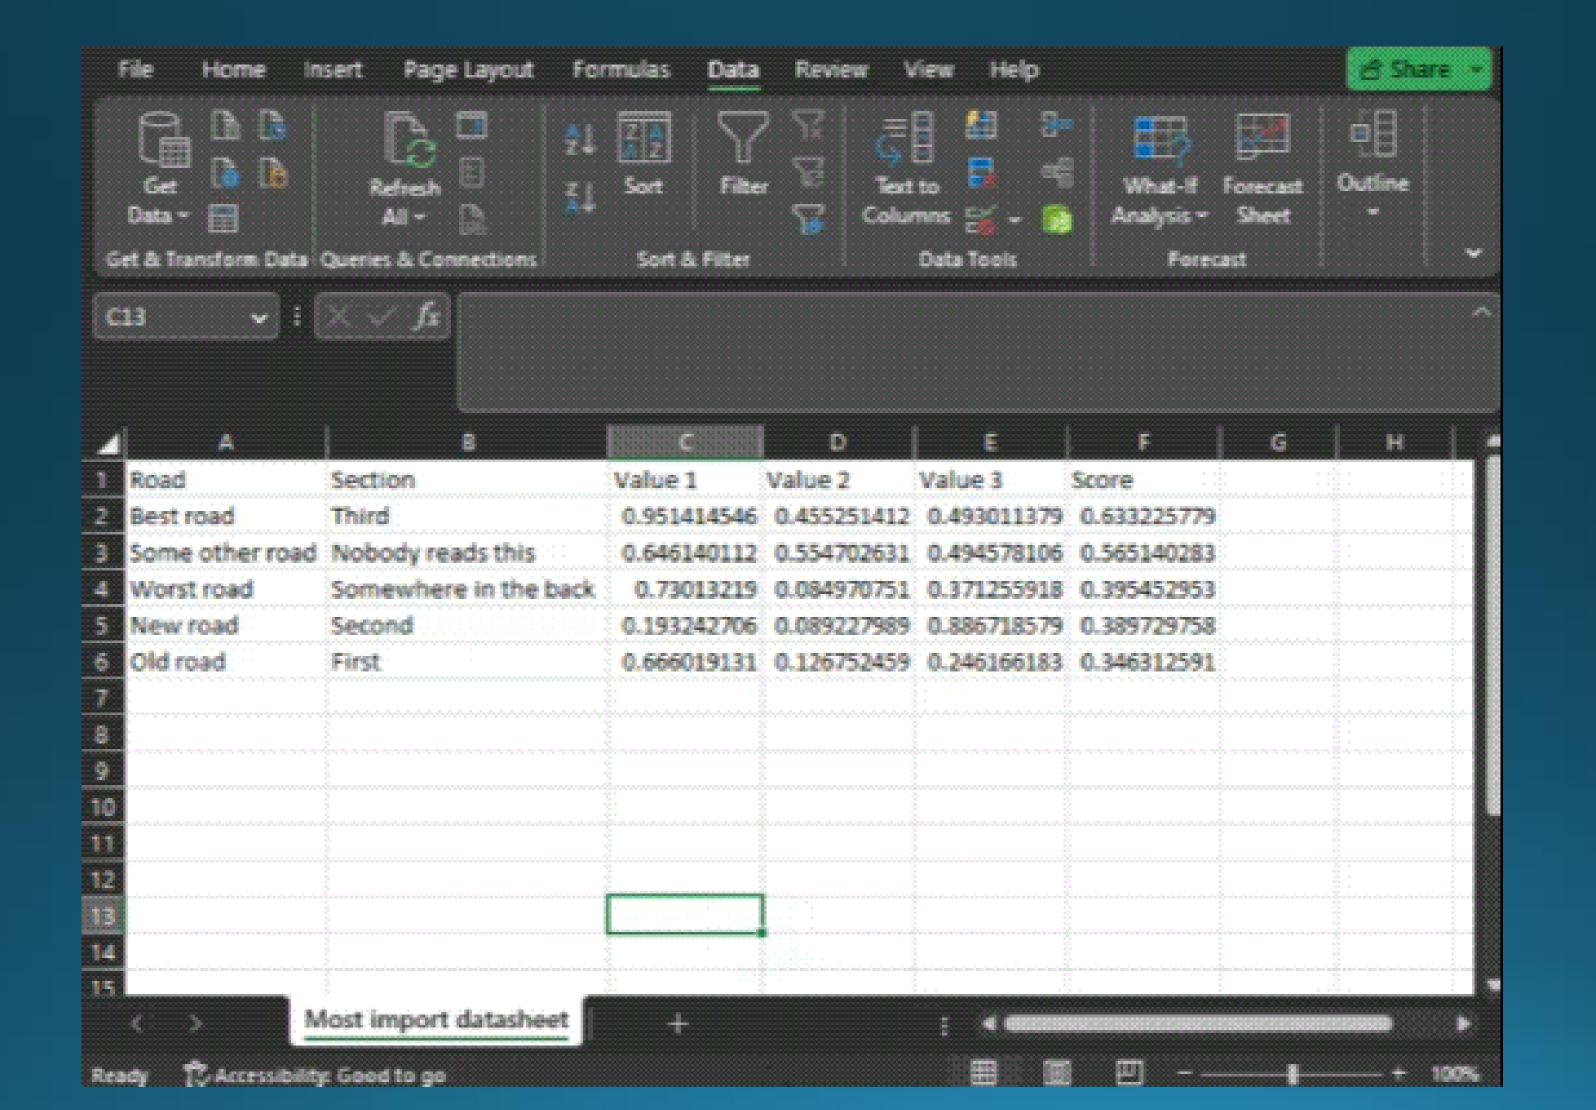

DED IN 1964
- TURNOVER: 3,2 MILJ. € (2020)
- 50 EMPLOYEES (2020)
- OWNER: MINISTRY OF ECONOMIC AFFAIRS AND COMMUNICATIONS\*



<sup>\*</sup> Or some other name by now.







#### Customers



















**TRANSPORDIAMET** 











# "Sorry, as an Al language model, I cannot provide you an insightful quote that would make your audience instantly pay attention"

ChatGPT



# Who are the road people?





## Do the road people know GIS?

# PERHAPS



## What do we need to know?

- Who are using the road?
- Who will use the road?
- How many?









Trips per day

#### Cellular data















# Census data and digital footprints







# Counting. It's the only way to be sure







# The magic of presentation







# Back to single dimension







#### From data to decision