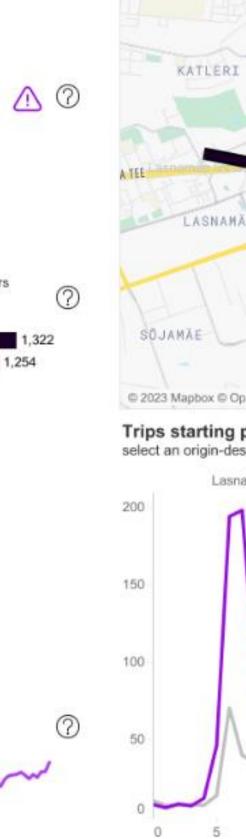

- FOUNDED IN 1964
- TURNOVER: 3,2 MILJ. € (2020)
- 50 EMPLOYEES (2020)
- OWNER: MINISTRY OF ECONOMIC AFFAIRS AND COMMUNICATIONS\*



<sup>\*</sup> Or some other name by now.







#### Customers



















**TRANSPORDIAMET** 











# "Sorry, as an Al language model, I cannot provide you an insightful quote that would make your audience instantly pay attention"

ChatGPT



# Who are the road people?





## Do the road people know GIS?

# PERHAPS



## What do we need to know?

- Who are using the road?
- Who will use the road?
- How many?









Trips per day

#### Cellular data















# Census data and digital footprints







# Counting. It's the only way to be sure







# The magic of presentation







# Back to single dimension







#### From data to decision