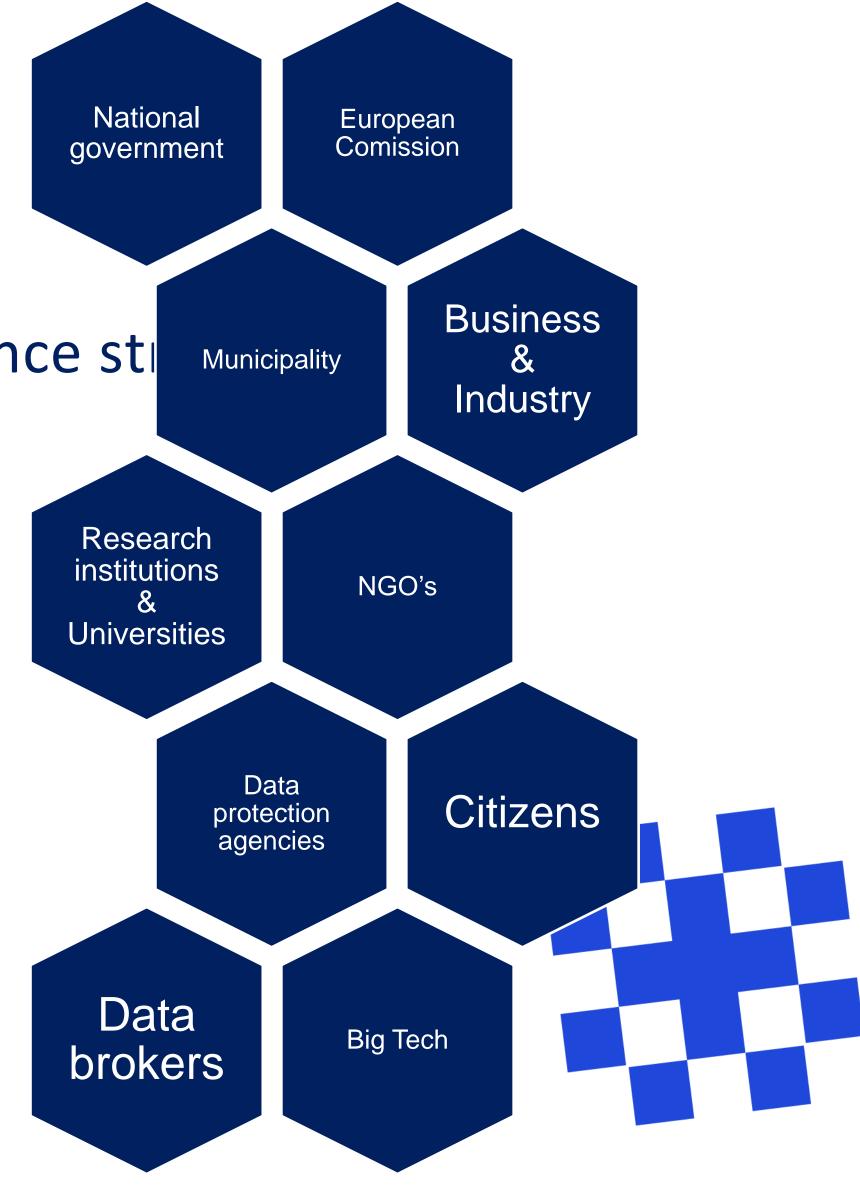

#### Open Data Spaces

Open data portal is just the beginning...

To encourage engagement we need clear data governance structure

#### Open Data Spaces

Open data portal is just the beginning...

To encourage engagement we need clear data governance still