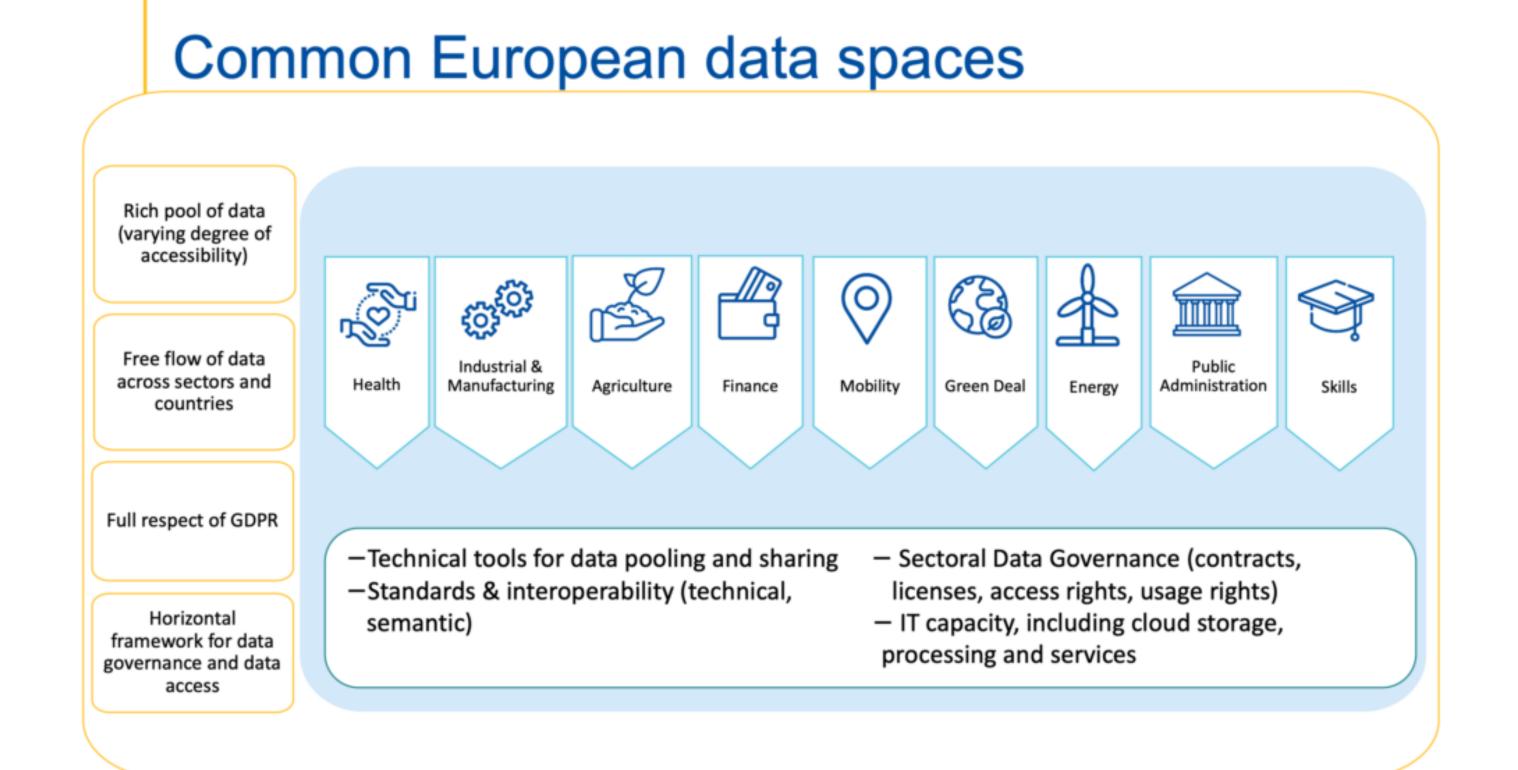

#### Open Data

Citizen engagement is important!

Riga open data portal concept

Data catalog

Public dashboards

Public performance summaries

Open data API

#### Open Data Spaces

Open data portal is just the beginning...

To encourage engagement we need clear data governance structure

#### Open Data Spaces

Open data portal is just the beginning...

To encourage engagement we need clear data governance still