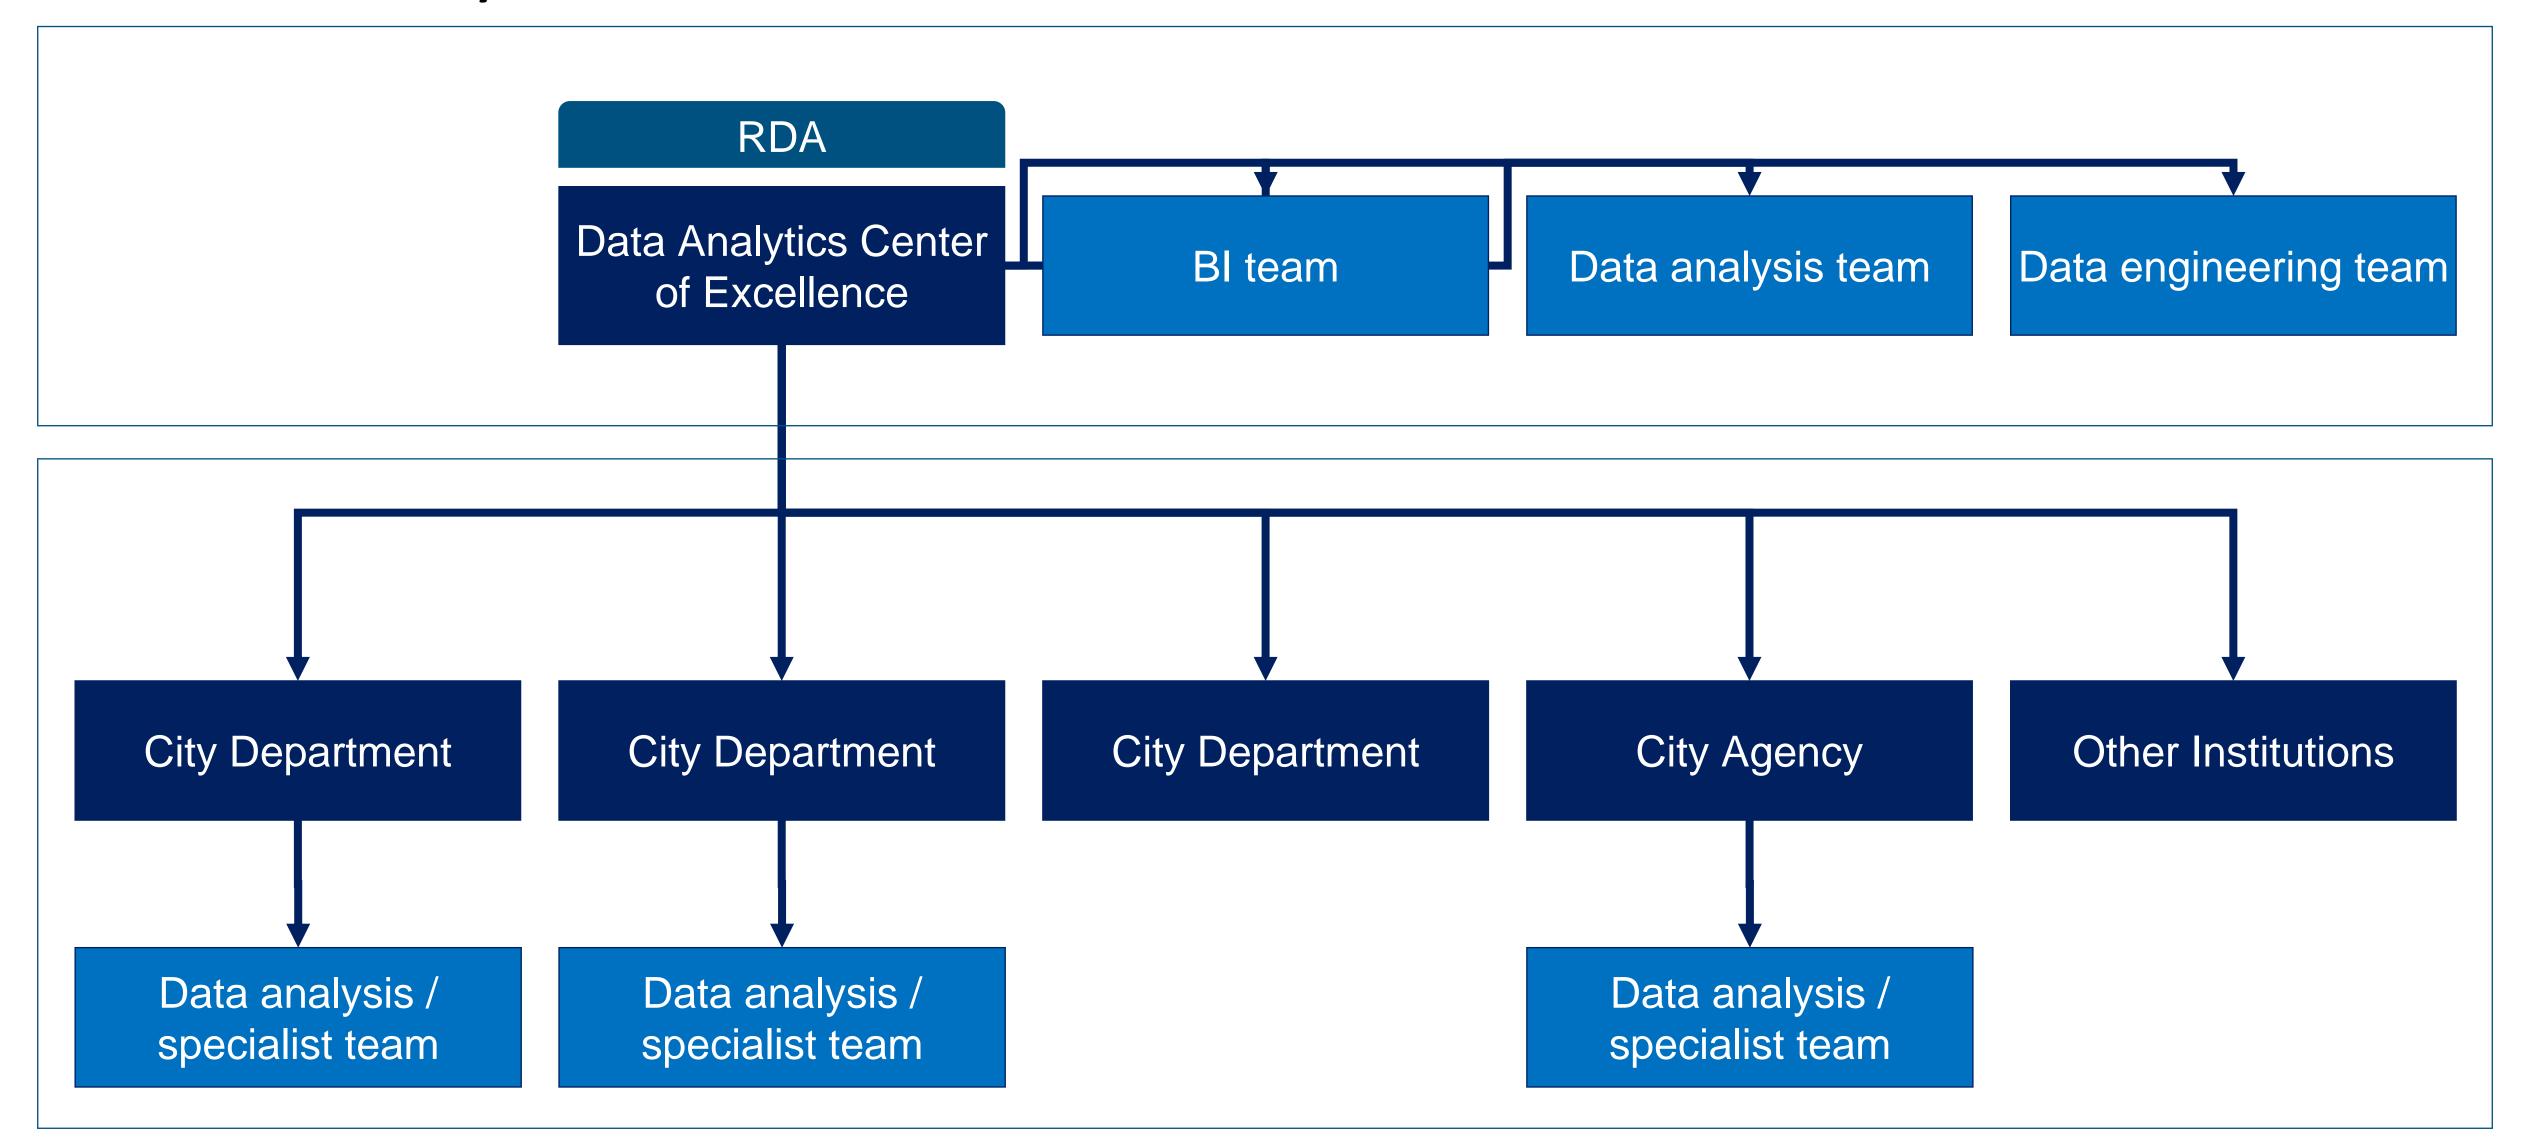

### Data Analytics Center of Excellence

#### Data Analytics Center of Excellence