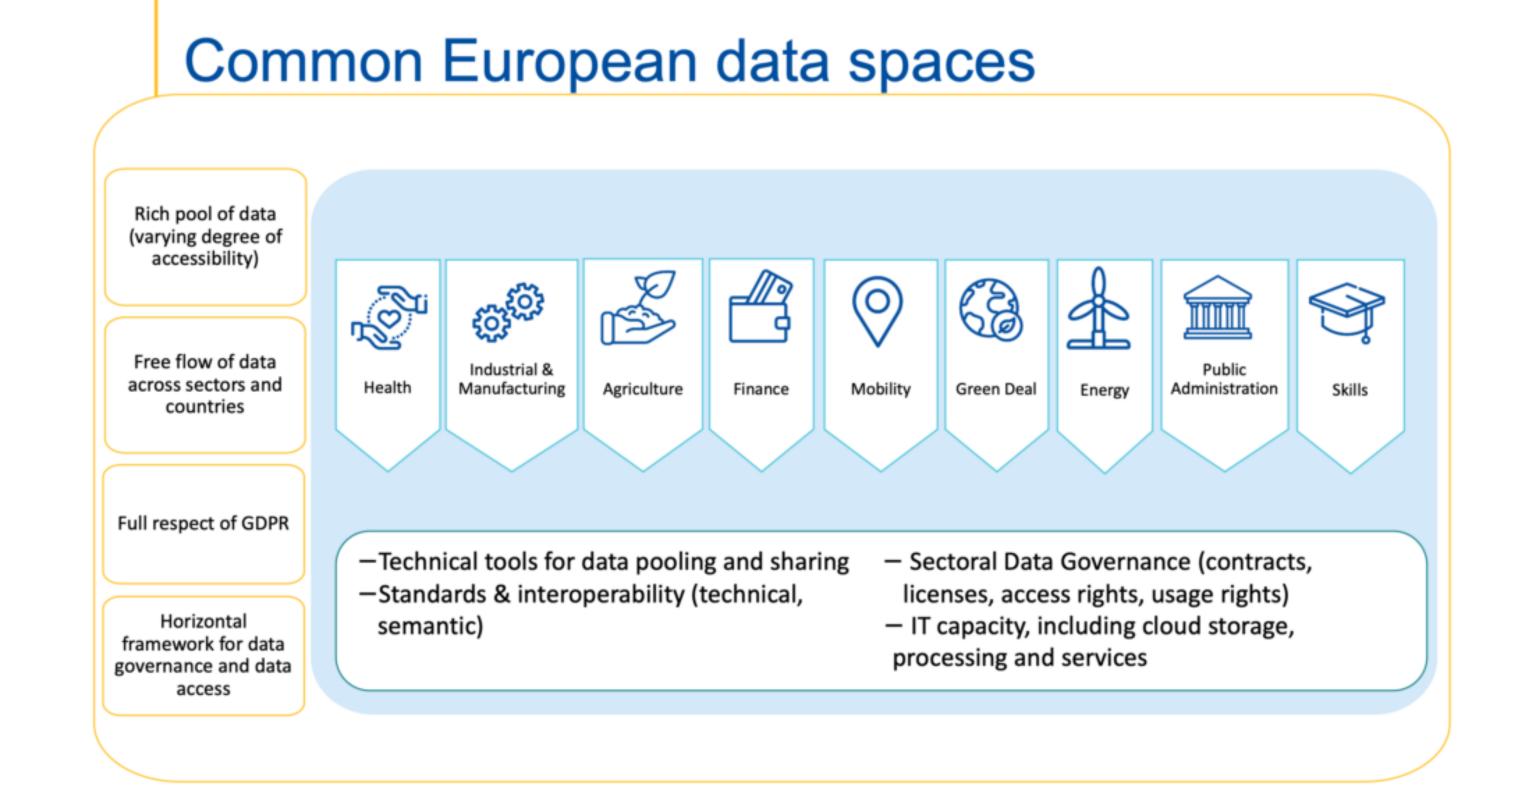

#### Open Data

Citizen engagement is important!

Riga open data portal concept

Data catalog

Public dashboards

Public performance summaries

Open data API

#### Open Data Spaces

Open data portal is just the beginning...

To encourage engagement we need clear data governance structure

#### Open Data Spaces

Open data portal is just the beginning...

To encourage engagement we need clear data governance still