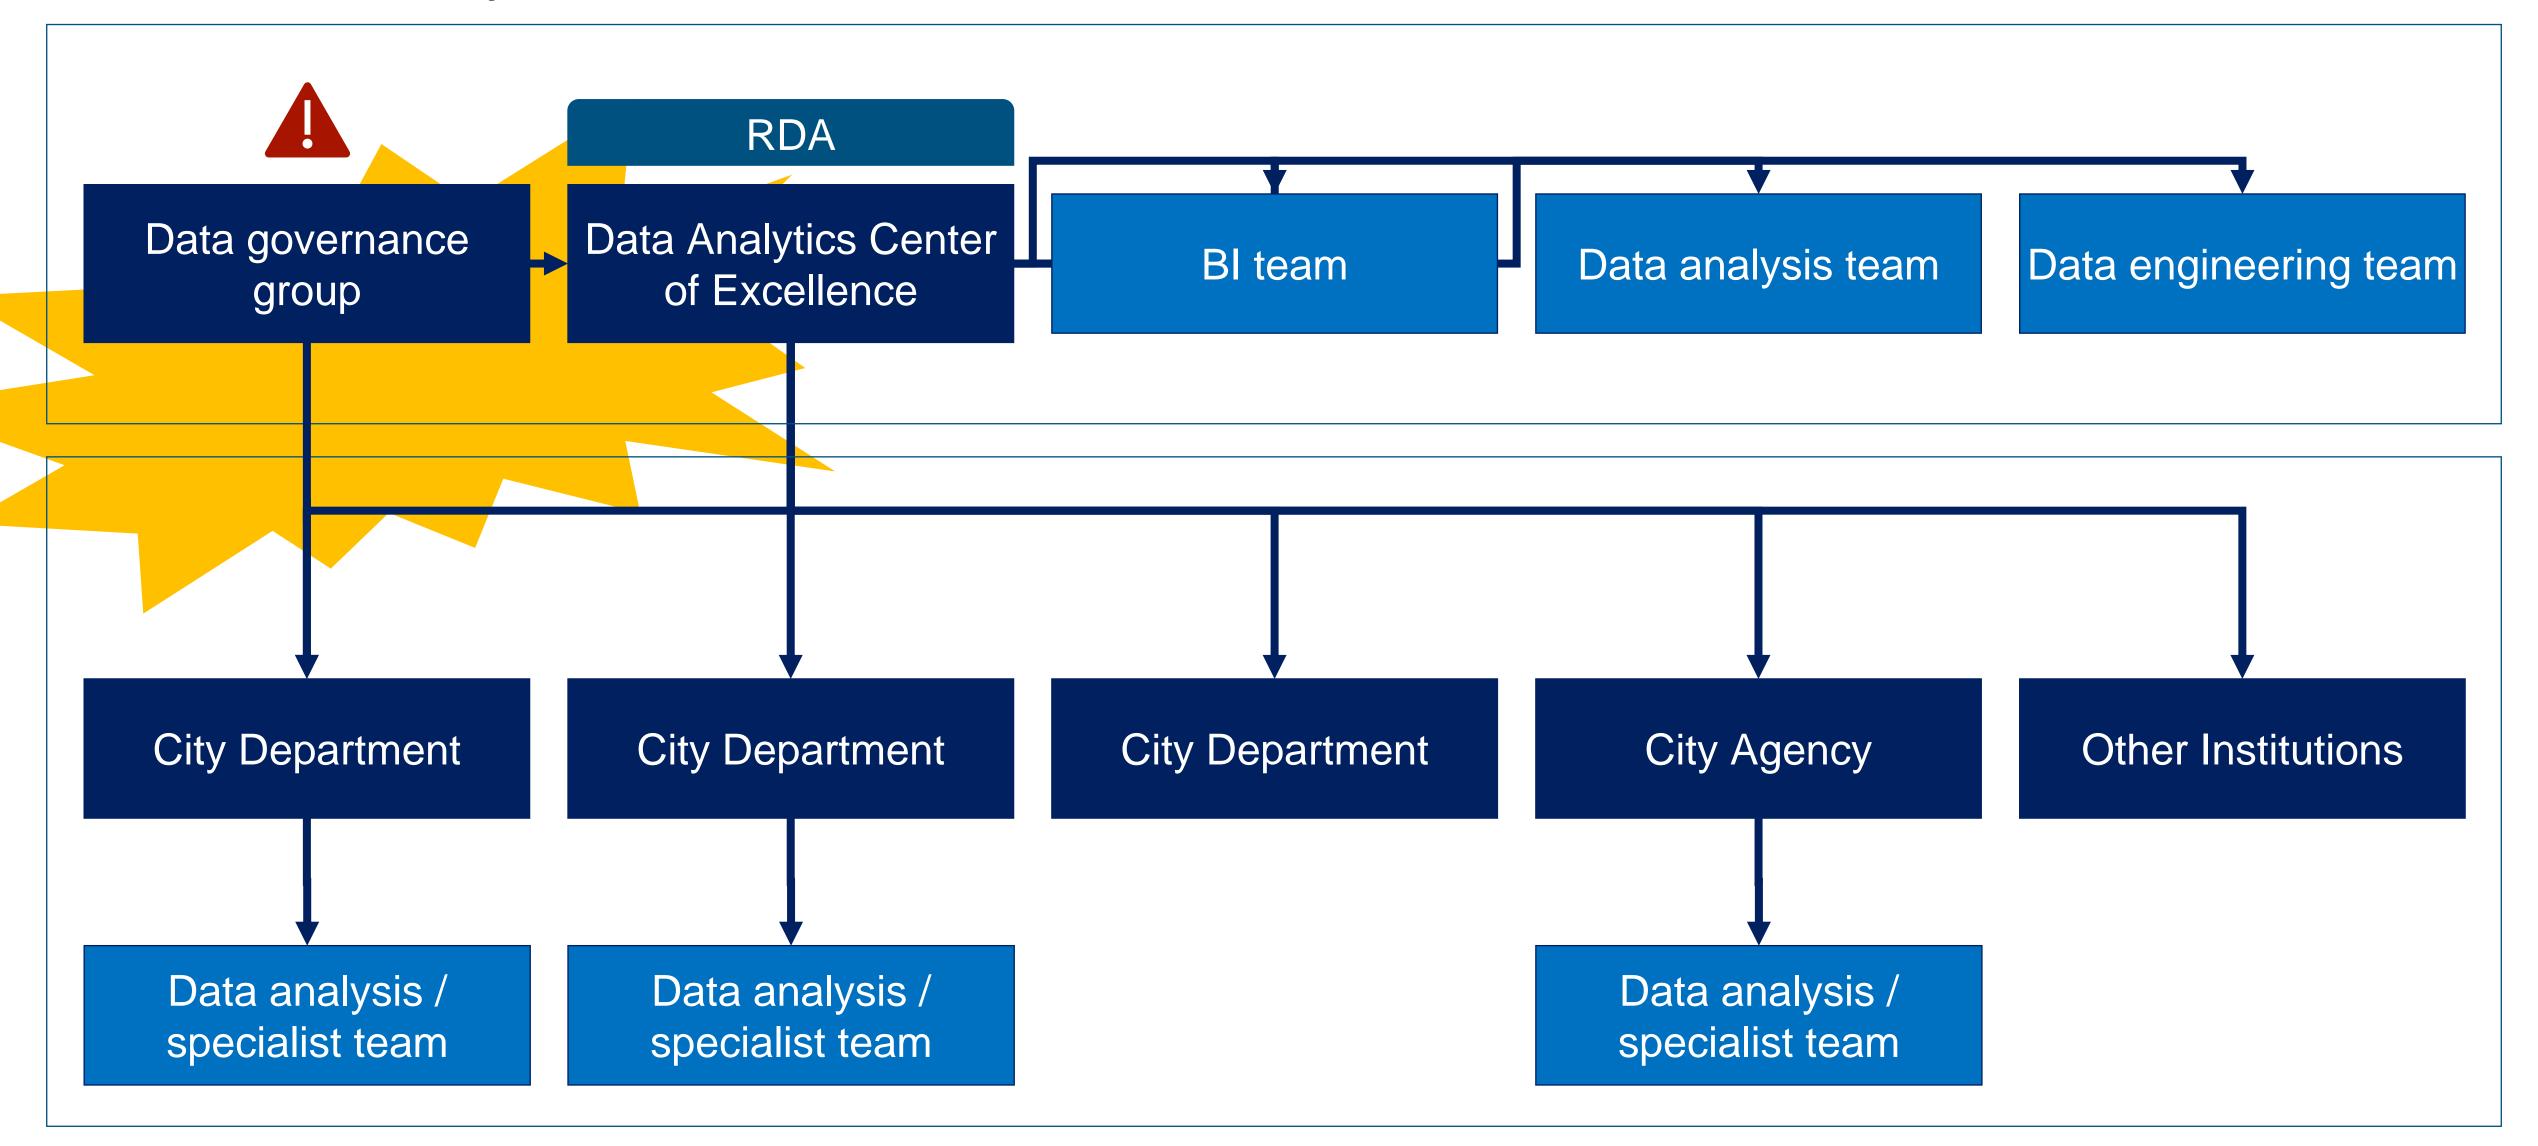

### Data Analytics Center of Excellence

#### Data Analytics Center of Excellence